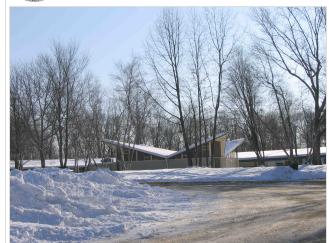

## **304 PARISH HILL RD**

ID: 98-5 Account #: R001147

Owner: REGIONAL BOARD OF EDUCATION Co-Owner: PARISH HILL HIGH SCHOOL Address: X CHAPLIN CT 06235

**Assessment:** Total: 4119800, Assessed Value: 5885500 Building: 3782700 Land: 284000 Yard: 53100

Land Area: 60.4 AC Zoning: RA Land Use: 933 - Pub School Neighborhood:

Style: Heat Fuel: Year Built: 1967 Heat Type: Rooms: Bedrooms: Baths: Half Baths: AC Type: Roof Structure: Roof Covering: Living Area: Gross Area: